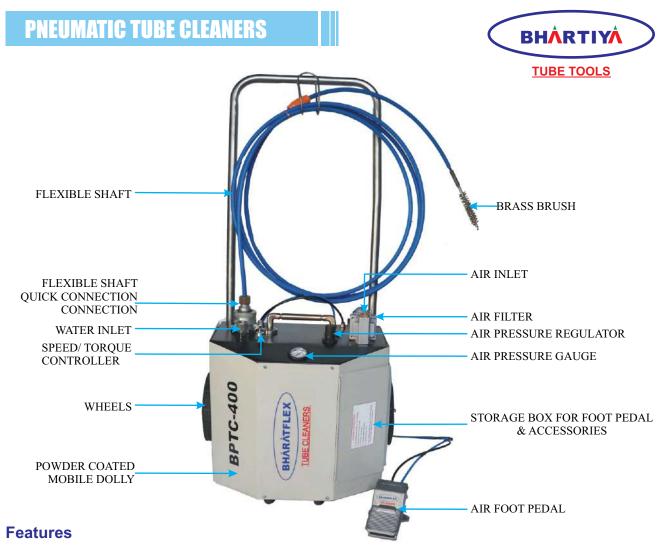

- Shock Resistant Excellent for applications where using electric equipment is hazardous.
- Speed/Torque control Shaft rotation can be set at optimum speed for each application.
- Versatile
  Interchangeability of different size flexible shafts and cleaning tools
- No Tooling
  Quick disconnect for flexible shaft.
- Easy maneuverability Large Wheels.
- Cleanliness
  Foot pedal for operator convenience to activate shaft rotation and water flow to reduced water consumption and cleaner working area.
- Time Saving Simultaneous water flush to remove deposits from tubes.

NOTE: As per the customer requirement, we can provide the machine with Stainless Steel Cover & Chasis

- •BHARTIYA Model BPTC- 400 Extra Heavy Duty Pneumatic Tube Cleaners Machine includes lubricator, regulator, air filter, adjustable speed/torque control, mobile dolly, air foot pedal and tool storage box.
- •The BPTC- 400 uses a cleaning tool mounted to the tip of a flexible shaft, which is available in different lengths and diameters to fit the size of the tube to be cleaned. For wet applications as the shaft rotes inside at watertight nylon casing, the unit feeds water through the casing to the cleaning tool. A foot pedal controls shaft rotation and flow. While the operator feeds the rotating shaft assembly through the tube, the water flushes out deposits as they are loosened.